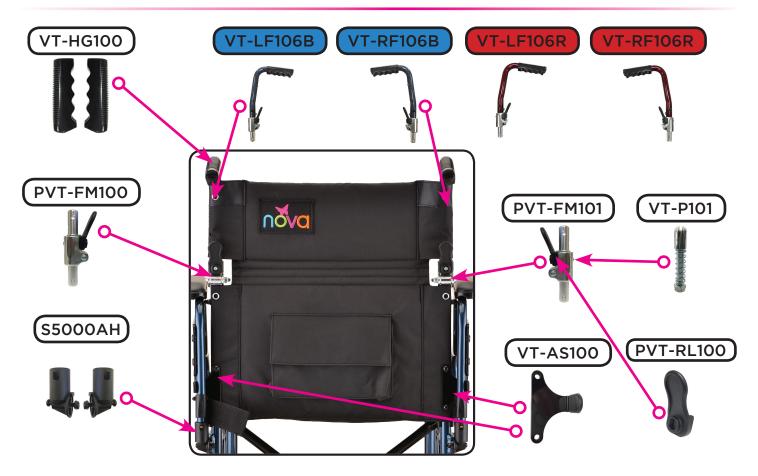

## Main Body Components

Handle and Folding Mechanism Components

# Front And Rear Wheel Assembly Components

|             | Item Number 349B, 349R            |      |  |
|-------------|-----------------------------------|------|--|
|             | 349 TRANSPORT CHAIR               |      |  |
|             | SERIAL # BEGINNING WITH "NV"      |      |  |
| ITEM NUMBER | DESCRIPTION                       | UOM  |  |
| VT-AT100    | ANTI-TIPPER (PAIR) BLACK          | PAIR |  |
|             | SEE SN REFERENCE BELOW            |      |  |
| PVT-33215   | ARM PAD DESK LENGTH               | EACH |  |
| VT-AS100    |                                   | EACH |  |
| PVT-WA100   |                                   | EACH |  |
| PVT-WA102   |                                   | EACH |  |
| CH-31929    | BEARING & SPACER FOR FRONT WHEEL  | SET  |  |
| PVT-WB101   | BEARING FOR 8" REAR WHEEL         | EACH |  |
| VT-33207    | BEARING FOR SWIVEL FRONT FORK     | EACH |  |
| VT-33201    | BLUE LEFT DETACHABLE ARM          | EACH |  |
| VT-33202    | BLUE RIGHT DETACHABLE ARM         | EACH |  |
| VT-BL101    | BRAKE 8" LEFT WHEEL               | EACH |  |
| VT-FC101    | COVER FOR FOOTREST                | EACH |  |
| VT-BR101    | BRAKE FOR 8" RIGHT WHEEL          | EACH |  |
| PVT-AC102   | COVER FOR REAR WHEEL              | EACH |  |
| PVT-FC100   | COVER FOR FRONT FORK SWIVEL SCREW | EACH |  |
| V-33004     | CRADLE FOR FRONT SEAT             | EACH |  |
| VT-AP100    | DESK ARM PANEL                    | EACH |  |
| VT-FP102    | FOOT PLATE FOR LEFT FOOTREST      | EACH |  |
| VT-FP101    | FOOT PLATE FOR RIGHT FOOTREST     | EACH |  |
| VT-F100B    | FOOT REST FOR BLUE                | PAIR |  |
| VT-F100R    | FOOT REST FOR RED                 | PAIR |  |
| VT-FF100    | FORK FOR FRONT WHEEL              | EACH |  |
| VT-SG100    | GLIDE FOR SEAT                    | PAIR |  |
| VT-HG100    | HAND GRIP                         | PAIR |  |
| VT-HS101    | HEEL LOOP FOOT REST               | EACH |  |
| V33001      | KNOB FOR ADJUSTABLE FOOTREST      | SET  |  |
| PVT-FM100   | LEFT FOLDING MECHANISM            | EACH |  |
| PVT-RL100   | LEVER TO RELEASE FOLD DOWN ARM    | EACH |  |
| PVT-AN100   | NUT FOR AXLE - FRONT/REAR         | EACH |  |
| VT-P101     | PIN FOR FOLDING MECH              | EACH |  |
| VT-P100     | PIN FOR FOOTREST                  | PAIR |  |
| PVT-PL101   | PLUG FOR FRAME                    | PAIR |  |
| PVT-PL100   | PLUG FOR SEAT BAR                 | PAIR |  |
| VT-LF106B   | PUSH HANDLE LEFT - BLUE           | EACH |  |
| VT-RF106B   | PUSH HANDLE RIGHT- BLUE           | EACH |  |

|             | Item Number 349B, 349R                              |      |  |
|-------------|-----------------------------------------------------|------|--|
|             | 349 TRANSPORT CHAIR SERIAL # BEGINNING WITH "NV"    |      |  |
|             |                                                     |      |  |
| ITEM NUMBER | DESCRIPTION                                         | UOM  |  |
| VT-LF106R   | PUSH HANDLE LEFT - RED                              | EACH |  |
| VT-RF106R   | PUSH HANDLE RIGHT- RED                              | EACH |  |
| S5000AH     | RECEIVER FOR FLIP BACK ARM-REAR                     | EACH |  |
| VT-33203    | RED LEFT DETACHABLE ARM                             | EACH |  |
| VT-33204    | RED RIGHT DETACHABLE ARM                            | EACH |  |
| PVT-RL101   | RELEASE LEVER ON FLIP BACK ARM                      | EACH |  |
| PVT-FM101   | RIGHT FOLDING MECHANISM                             | EACH |  |
| VT-TK101    | RUBBER TOE KICK                                     | EACH |  |
| PVT-CS102   | SCREW FOR CROSSBAR (INCLUDES NUT, SPACER & WASHERS) | EACH |  |
| V33003      | SCREW TO ATTACH DESK ARM PAD                        | PAIR |  |
| PVT-HS100   | SCREW TO ATTACH HEEL LOOP TO FOOT REST              | EACH |  |
| VT-33205    | SCREW TO ATTACH SIDE PANEL                          | EACH |  |
| VT-SU101    | SCREWS FOR BACK UPHOLSTERY                          | SET  |  |
| VT-33206    | SCREW FOR FRONT SEAT CRADLE                         | EACH |  |
| VT-SU100    | SCREW FOR SEAT UPHOLSTERY                           | SET  |  |
| CT-SB100    | SEAT BELT                                           | EACH |  |
| P40003      | SILENCER FOR ANTI-TIPPERS                           | EACH |  |
| VT-WS101    | SPACER FOR REAR WHEEL AXLE                          | EACH |  |
| VT-33208    | SPACER FOR SWIVEL FRONT FORK                        | EACH |  |
| CK-31903    | TIP FOR BRAKE HANDLE                                | EACH |  |
| VT-UB104    | UPHOLSTERY 19" BACK                                 | EACH |  |
| VT-US100    | UPHOLSTERY 19" SEAT                                 | EACH |  |
| PVT-FW100A  | WHEEL 8" GREY FRONT                                 | EACH |  |
| PVT-RW100A  | WHEEL 8" GREY REAR                                  | EACH |  |