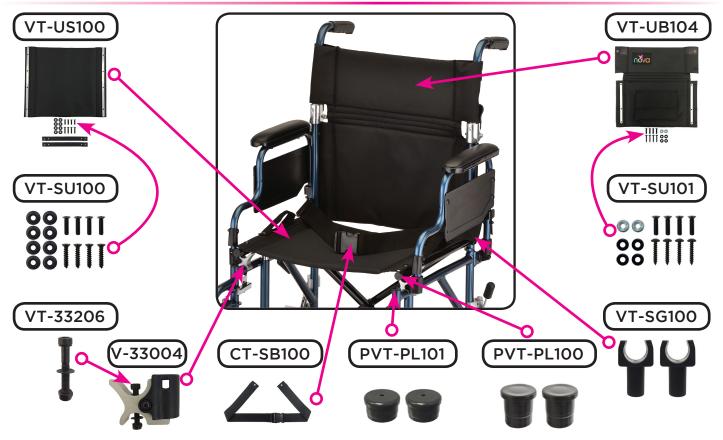

## Main Body Components

Handle and Folding Mechanism Components

## **Detachable Arm Components**

# Front And Rear Wheel Assembly Components

|             | Item Number 349B, 349R            |      |  |
|-------------|-----------------------------------|------|--|
|             | 349 TRANSPORT CHAIR               |      |  |
|             | SERIAL # BEGINNING WITH "NV"      |      |  |
| ITEM NUMBER | DESCRIPTION                       | UOM  |  |
| VT-AT100    | ANTI-TIPPER (PAIR) BLACK          | PAIR |  |
|             | SEE SN REFERENCE BELOW            |      |  |
| PVT-33215   | ARM PAD DESK LENGTH               | EACH |  |
| VT-AS100    |                                   | EACH |  |
| PVT-WA100   |                                   | EACH |  |
| PVT-WA102   |                                   | EACH |  |
| CH-31929    | BEARING & SPACER FOR FRONT WHEEL  | SET  |  |
| PVT-WB101   | BEARING FOR 8" REAR WHEEL         | EACH |  |
| VT-33207    | BEARING FOR SWIVEL FRONT FORK     | EACH |  |
| VT-33201    | BLUE LEFT DETACHABLE ARM          | EACH |  |
| VT-33202    | BLUE RIGHT DETACHABLE ARM         | EACH |  |
| VT-BL101    | BRAKE 8" LEFT WHEEL               | EACH |  |
| VT-FC101    | COVER FOR FOOTREST                | EACH |  |
| VT-BR101    | BRAKE FOR 8" RIGHT WHEEL          | EACH |  |
| PVT-AC102   | COVER FOR REAR WHEEL              | EACH |  |
| PVT-FC100   | COVER FOR FRONT FORK SWIVEL SCREW | EACH |  |
| V-33004     | CRADLE FOR FRONT SEAT             | EACH |  |
| VT-AP100    | DESK ARM PANEL                    | EACH |  |
| VT-FP102    | FOOT PLATE FOR LEFT FOOTREST      | EACH |  |
| VT-FP101    | FOOT PLATE FOR RIGHT FOOTREST     | EACH |  |
| VT-F100B    | FOOT REST FOR BLUE                | PAIR |  |
| VT-F100R    | FOOT REST FOR RED                 | PAIR |  |
| VT-FF100    | FORK FOR FRONT WHEEL              | EACH |  |
| VT-SG100    | GLIDE FOR SEAT                    | PAIR |  |
| VT-HG100    | HAND GRIP                         | PAIR |  |
| VT-HS101    | HEEL LOOP FOOT REST               | EACH |  |
| V33001      | KNOB FOR ADJUSTABLE FOOTREST      | SET  |  |
| PVT-FM100   | LEFT FOLDING MECHANISM            | EACH |  |
| PVT-RL100   | LEVER TO RELEASE FOLD DOWN ARM    | EACH |  |
| PVT-AN100   | NUT FOR AXLE - FRONT/REAR         | EACH |  |
| VT-P101     | PIN FOR FOLDING MECH              | EACH |  |
| VT-P100     | PIN FOR FOOTREST                  | PAIR |  |
| PVT-PL101   | PLUG FOR FRAME                    | PAIR |  |
| PVT-PL100   | PLUG FOR SEAT BAR                 | PAIR |  |
| VT-LF106B   | PUSH HANDLE LEFT - BLUE           | EACH |  |
| VT-RF106B   | PUSH HANDLE RIGHT- BLUE           | EACH |  |

|             | Item Number 349B, 349R                              |      |  |
|-------------|-----------------------------------------------------|------|--|
|             | 349 TRANSPORT CHAIR SERIAL # BEGINNING WITH "NV"    |      |  |
|             |                                                     |      |  |
| ITEM NUMBER | DESCRIPTION                                         | UOM  |  |
| VT-LF106R   | PUSH HANDLE LEFT - RED                              | EACH |  |
| VT-RF106R   | PUSH HANDLE RIGHT- RED                              | EACH |  |
| S5000AH     | RECEIVER FOR FLIP BACK ARM-REAR                     | EACH |  |
| VT-33203    | RED LEFT DETACHABLE ARM                             | EACH |  |
| VT-33204    | RED RIGHT DETACHABLE ARM                            | EACH |  |
| PVT-RL101   | RELEASE LEVER ON FLIP BACK ARM                      | EACH |  |
| PVT-FM101   | RIGHT FOLDING MECHANISM                             | EACH |  |
| VT-TK101    | RUBBER TOE KICK                                     | EACH |  |
| PVT-CS102   | SCREW FOR CROSSBAR (INCLUDES NUT, SPACER & WASHERS) | EACH |  |
| V33003      | SCREW TO ATTACH DESK ARM PAD                        | PAIR |  |
| PVT-HS100   | SCREW TO ATTACH HEEL LOOP TO FOOT REST              | EACH |  |
| VT-33205    | SCREW TO ATTACH SIDE PANEL                          | EACH |  |
| VT-SU101    | SCREWS FOR BACK UPHOLSTERY                          | SET  |  |
| VT-33206    | SCREW FOR FRONT SEAT CRADLE                         | EACH |  |
| VT-SU100    | SCREW FOR SEAT UPHOLSTERY                           | SET  |  |
| CT-SB100    | SEAT BELT                                           | EACH |  |
| P40003      | SILENCER FOR ANTI-TIPPERS                           | EACH |  |
| VT-WS101    | SPACER FOR REAR WHEEL AXLE                          | EACH |  |
| VT-33208    | SPACER FOR SWIVEL FRONT FORK                        | EACH |  |
| CK-31903    | TIP FOR BRAKE HANDLE                                | EACH |  |
| VT-UB104    | UPHOLSTERY 19" BACK                                 | EACH |  |
| VT-US100    | UPHOLSTERY 19" SEAT                                 | EACH |  |
| PVT-FW100A  | WHEEL 8" GREY FRONT                                 | EACH |  |
| PVT-RW100A  | WHEEL 8" GREY REAR                                  | EACH |  |