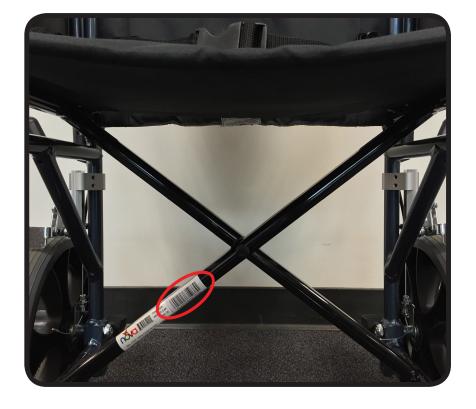

#### An important note from

Many parts listed and/or pictured on this breakdown may appear to be identical to the part(s) required but may actually be different, due to slight dimensional changes.

Please verify that the serial number on your transport chair corresponds with the serial number series denoted in the below parts list. The serial number is located on a sticker that is attached to the frame under the seat (**see Figure 1**).

#### Thank you!

Figure 1