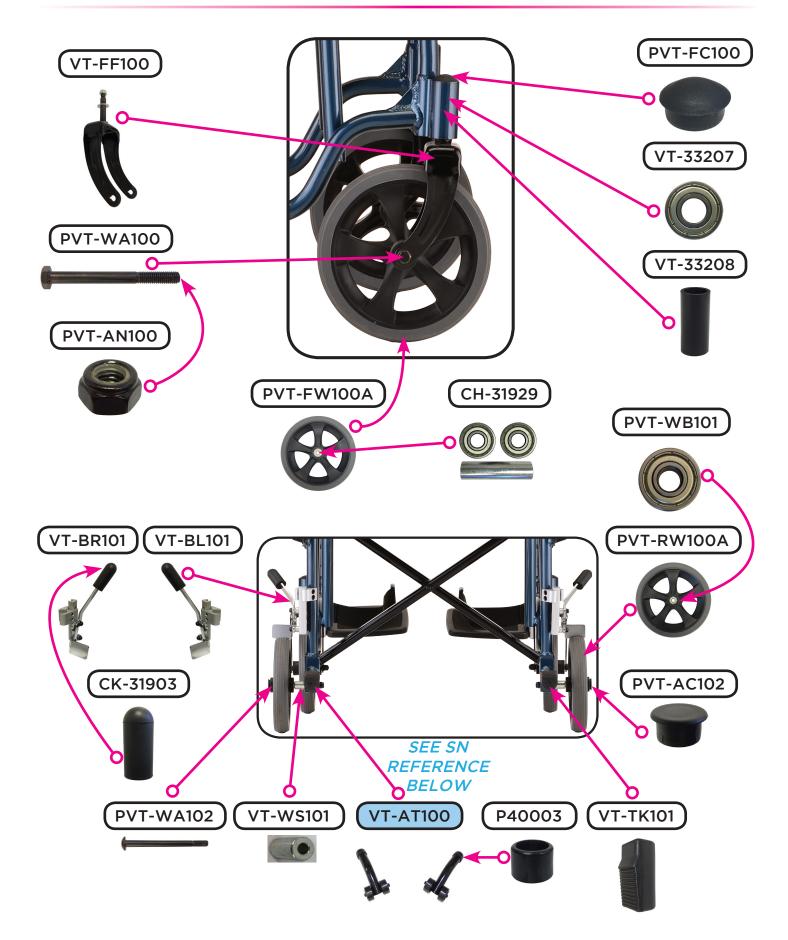

# Front And Rear Wheel Assembly Components

|             | Item Number 349B, 349R            |      |  |
|-------------|-----------------------------------|------|--|
|             | 349 TRANSPORT CHAIR               |      |  |
|             | SERIAL # BEGINNING WITH "NV"      |      |  |
| ITEM NUMBER | DESCRIPTION                       | UOM  |  |
| VT-AT100    | ANTI-TIPPER (PAIR) BLACK          | PAIR |  |
|             | SEE SN REFERENCE BELOW            |      |  |
| PVT-33215   | ARM PAD DESK LENGTH               | EACH |  |
| VT-AS100    |                                   | EACH |  |
| PVT-WA100   |                                   | EACH |  |
| PVT-WA102   |                                   | EACH |  |
| CH-31929    | BEARING & SPACER FOR FRONT WHEEL  | SET  |  |
| PVT-WB101   | BEARING FOR 8" REAR WHEEL         | EACH |  |
| VT-33207    | BEARING FOR SWIVEL FRONT FORK     | EACH |  |
| VT-33201    | BLUE LEFT DETACHABLE ARM          | EACH |  |
| VT-33202    | BLUE RIGHT DETACHABLE ARM         | EACH |  |
| VT-BL101    | BRAKE 8" LEFT WHEEL               | EACH |  |
| VT-FC101    | COVER FOR FOOTREST                | EACH |  |
| VT-BR101    | BRAKE FOR 8" RIGHT WHEEL          | EACH |  |
| PVT-AC102   | COVER FOR REAR WHEEL              | EACH |  |
| PVT-FC100   | COVER FOR FRONT FORK SWIVEL SCREW | EACH |  |
| V-33004     | CRADLE FOR FRONT SEAT             | EACH |  |
| VT-AP100    | DESK ARM PANEL                    | EACH |  |
| VT-FP102    | FOOT PLATE FOR LEFT FOOTREST      | EACH |  |
| VT-FP101    | FOOT PLATE FOR RIGHT FOOTREST     | EACH |  |
| VT-F100B    | FOOT REST FOR BLUE                | PAIR |  |
| VT-F100R    | FOOT REST FOR RED                 | PAIR |  |
| VT-FF100    | FORK FOR FRONT WHEEL              | EACH |  |
| VT-SG100    | GLIDE FOR SEAT                    | PAIR |  |
| VT-HG100    | HAND GRIP                         | PAIR |  |
| VT-HS101    | HEEL LOOP FOOT REST               | EACH |  |
| V33001      | KNOB FOR ADJUSTABLE FOOTREST      | SET  |  |
| PVT-FM100   | LEFT FOLDING MECHANISM            | EACH |  |
| PVT-RL100   | LEVER TO RELEASE FOLD DOWN ARM    | EACH |  |
| PVT-AN100   | NUT FOR AXLE - FRONT/REAR         | EACH |  |
| VT-P101     | PIN FOR FOLDING MECH              | EACH |  |
| VT-P100     | PIN FOR FOOTREST                  | PAIR |  |
| PVT-PL101   | PLUG FOR FRAME                    | PAIR |  |
| PVT-PL100   | PLUG FOR SEAT BAR                 | PAIR |  |
| VT-LF106B   | PUSH HANDLE LEFT - BLUE           | EACH |  |
| VT-RF106B   | PUSH HANDLE RIGHT- BLUE           | EACH |  |

|             | Item Number 349B, 349R                              |      |  |
|-------------|-----------------------------------------------------|------|--|
|             | 349 TRANSPORT CHAIR SERIAL # BEGINNING WITH "NV"    |      |  |
|             |                                                     |      |  |
| ITEM NUMBER | DESCRIPTION                                         | UOM  |  |
| VT-LF106R   | PUSH HANDLE LEFT - RED                              | EACH |  |
| VT-RF106R   | PUSH HANDLE RIGHT- RED                              | EACH |  |
| S5000AH     | RECEIVER FOR FLIP BACK ARM-REAR                     | EACH |  |
| VT-33203    | RED LEFT DETACHABLE ARM                             | EACH |  |
| VT-33204    | RED RIGHT DETACHABLE ARM                            | EACH |  |
| PVT-RL101   | RELEASE LEVER ON FLIP BACK ARM                      | EACH |  |
| PVT-FM101   | RIGHT FOLDING MECHANISM                             | EACH |  |
| VT-TK101    | RUBBER TOE KICK                                     | EACH |  |
| PVT-CS102   | SCREW FOR CROSSBAR (INCLUDES NUT, SPACER & WASHERS) | EACH |  |
| V33003      | SCREW TO ATTACH DESK ARM PAD                        | PAIR |  |
| PVT-HS100   | SCREW TO ATTACH HEEL LOOP TO FOOT REST              | EACH |  |
| VT-33205    | SCREW TO ATTACH SIDE PANEL                          | EACH |  |
| VT-SU101    | SCREWS FOR BACK UPHOLSTERY                          | SET  |  |
| VT-33206    | SCREW FOR FRONT SEAT CRADLE                         | EACH |  |
| VT-SU100    | SCREW FOR SEAT UPHOLSTERY                           | SET  |  |
| CT-SB100    | SEAT BELT                                           | EACH |  |
| P40003      | SILENCER FOR ANTI-TIPPERS                           | EACH |  |
| VT-WS101    | SPACER FOR REAR WHEEL AXLE                          | EACH |  |
| VT-33208    | SPACER FOR SWIVEL FRONT FORK                        | EACH |  |
| CK-31903    | TIP FOR BRAKE HANDLE                                | EACH |  |
| VT-UB104    | UPHOLSTERY 19" BACK                                 | EACH |  |
| VT-US100    | UPHOLSTERY 19" SEAT                                 | EACH |  |
| PVT-FW100A  | WHEEL 8" GREY FRONT                                 | EACH |  |
| PVT-RW100A  | WHEEL 8" GREY REAR                                  | EACH |  |

| SERIAL NUMBER (SN) REFERENCE |                         |  |  |
|------------------------------|-------------------------|--|--|
| ITEM NUMBER                  | POST JULY 2018 MODELS   |  |  |
| 349B                         | SN BEFORE: NV349BHE0103 |  |  |
| 349R                         | SN BEFORE: NV349RHF0001 |  |  |