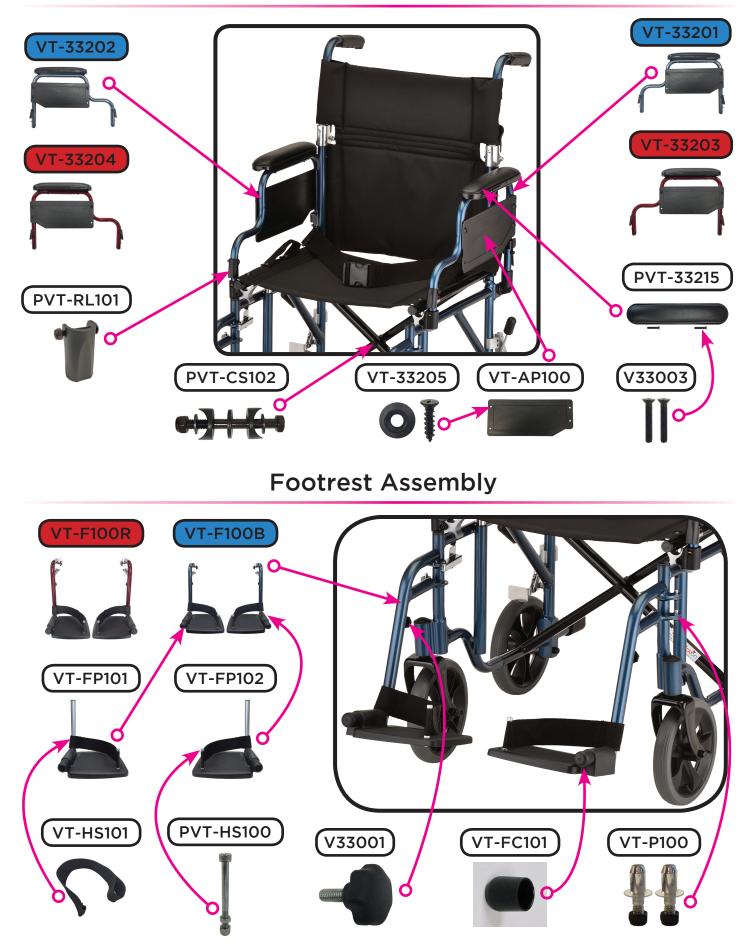

## Main Body Components

Handle and Folding Mechanism Components

## **Detachable Arm Components**

# Front And Rear Wheel Assembly Components

|             | Item Number 349B, 349R            |      |  |
|-------------|-----------------------------------|------|--|
|             | 349 TRANSPORT CHAIR               |      |  |
|             | SERIAL # BEGINNING WITH "NV"      |      |  |
| ITEM NUMBER | DESCRIPTION                       | UOM  |  |
| VT-AT100    | ANTI-TIPPER (PAIR) BLACK          | PAIR |  |
|             | SEE SN REFERENCE BELOW            |      |  |
| PVT-33215   | ARM PAD DESK LENGTH               | EACH |  |
| VT-AS100    |                                   | EACH |  |
| PVT-WA100   |                                   | EACH |  |
| PVT-WA102   |                                   | EACH |  |
| CH-31929    | BEARING & SPACER FOR FRONT WHEEL  | SET  |  |
| PVT-WB101   | BEARING FOR 8" REAR WHEEL         | EACH |  |
| VT-33207    | BEARING FOR SWIVEL FRONT FORK     | EACH |  |
| VT-33201    | BLUE LEFT DETACHABLE ARM          | EACH |  |
| VT-33202    | BLUE RIGHT DETACHABLE ARM         | EACH |  |
| VT-BL101    | BRAKE 8" LEFT WHEEL               | EACH |  |
| VT-FC101    | COVER FOR FOOTREST                | EACH |  |
| VT-BR101    | BRAKE FOR 8" RIGHT WHEEL          | EACH |  |
| PVT-AC102   | COVER FOR REAR WHEEL              | EACH |  |
| PVT-FC100   | COVER FOR FRONT FORK SWIVEL SCREW | EACH |  |
| V-33004     | CRADLE FOR FRONT SEAT             | EACH |  |
| VT-AP100    | DESK ARM PANEL                    | EACH |  |
| VT-FP102    | FOOT PLATE FOR LEFT FOOTREST      | EACH |  |
| VT-FP101    | FOOT PLATE FOR RIGHT FOOTREST     | EACH |  |
| VT-F100B    | FOOT REST FOR BLUE                | PAIR |  |
| VT-F100R    | FOOT REST FOR RED                 | PAIR |  |
| VT-FF100    | FORK FOR FRONT WHEEL              | EACH |  |
| VT-SG100    | GLIDE FOR SEAT                    | PAIR |  |
| VT-HG100    | HAND GRIP                         | PAIR |  |
| VT-HS101    | HEEL LOOP FOOT REST               | EACH |  |
| V33001      | KNOB FOR ADJUSTABLE FOOTREST      | SET  |  |
| PVT-FM100   | LEFT FOLDING MECHANISM            | EACH |  |
| PVT-RL100   | LEVER TO RELEASE FOLD DOWN ARM    | EACH |  |
| PVT-AN100   | NUT FOR AXLE - FRONT/REAR         | EACH |  |
| VT-P101     | PIN FOR FOLDING MECH              | EACH |  |
| VT-P100     | PIN FOR FOOTREST                  | PAIR |  |
| PVT-PL101   | PLUG FOR FRAME                    | PAIR |  |
| PVT-PL100   | PLUG FOR SEAT BAR                 | PAIR |  |
| VT-LF106B   | PUSH HANDLE LEFT - BLUE           | EACH |  |
| VT-RF106B   | PUSH HANDLE RIGHT- BLUE           | EACH |  |

|             | Item Number 349B, 349R                              |      |  |
|-------------|-----------------------------------------------------|------|--|
|             | 349 TRANSPORT CHAIR SERIAL # BEGINNING WITH "NV"    |      |  |
|             |                                                     |      |  |
| ITEM NUMBER | DESCRIPTION                                         | UOM  |  |
| VT-LF106R   | PUSH HANDLE LEFT - RED                              | EACH |  |
| VT-RF106R   | PUSH HANDLE RIGHT- RED                              | EACH |  |
| S5000AH     | RECEIVER FOR FLIP BACK ARM-REAR                     | EACH |  |
| VT-33203    | RED LEFT DETACHABLE ARM                             | EACH |  |
| VT-33204    | RED RIGHT DETACHABLE ARM                            | EACH |  |
| PVT-RL101   | RELEASE LEVER ON FLIP BACK ARM                      | EACH |  |
| PVT-FM101   | RIGHT FOLDING MECHANISM                             | EACH |  |
| VT-TK101    | RUBBER TOE KICK                                     | EACH |  |
| PVT-CS102   | SCREW FOR CROSSBAR (INCLUDES NUT, SPACER & WASHERS) | EACH |  |
| V33003      | SCREW TO ATTACH DESK ARM PAD                        | PAIR |  |
| PVT-HS100   | SCREW TO ATTACH HEEL LOOP TO FOOT REST              | EACH |  |
| VT-33205    | SCREW TO ATTACH SIDE PANEL                          | EACH |  |
| VT-SU101    | SCREWS FOR BACK UPHOLSTERY                          | SET  |  |
| VT-33206    | SCREW FOR FRONT SEAT CRADLE                         | EACH |  |
| VT-SU100    | SCREW FOR SEAT UPHOLSTERY                           | SET  |  |
| CT-SB100    | SEAT BELT                                           | EACH |  |
| P40003      | SILENCER FOR ANTI-TIPPERS                           | EACH |  |
| VT-WS101    | SPACER FOR REAR WHEEL AXLE                          | EACH |  |
| VT-33208    | SPACER FOR SWIVEL FRONT FORK                        | EACH |  |
| CK-31903    | TIP FOR BRAKE HANDLE                                | EACH |  |
| VT-UB104    | UPHOLSTERY 19" BACK                                 | EACH |  |
| VT-US100    | UPHOLSTERY 19" SEAT                                 | EACH |  |
| PVT-FW100A  | WHEEL 8" GREY FRONT                                 | EACH |  |
| PVT-RW100A  | WHEEL 8" GREY REAR                                  | EACH |  |